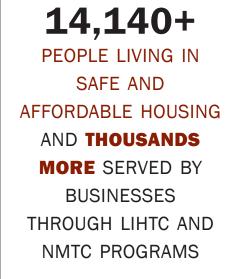

## \$566,904,738 IN INVESTOR EQUITY DELIVERED

to 181 Low Income Housing Tax Credit and New Markets Tax Credit projects closed with investors. This money does not need to be paid back.

4,621 NEW OR **REHABILITATED HOMES** AND 20 **BUSINESSES FINANCED** WITH TAX CREDIT EQUITY